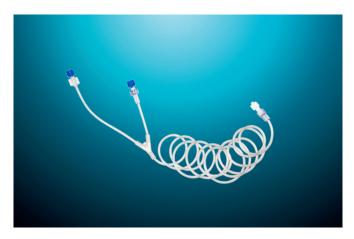

## Y-Tubing 152cm with Single Check Valve

REF: 801106

Part Number: 223374

For use with MRI Injectors such as **OptiStar**® **LE / OptiStar**® **Elite** 

Description: 152 cm Y-tubing with single check valve - 200 psi

## Components / Materials

Luer Type

1 male luer + cap 2 female luer + 2 caps

Materials

Clear Polyvinyl Chloride (PVC), Polycarbonate (PC), Polypropylene (PP), High-Density Polyethylene (HDPE)