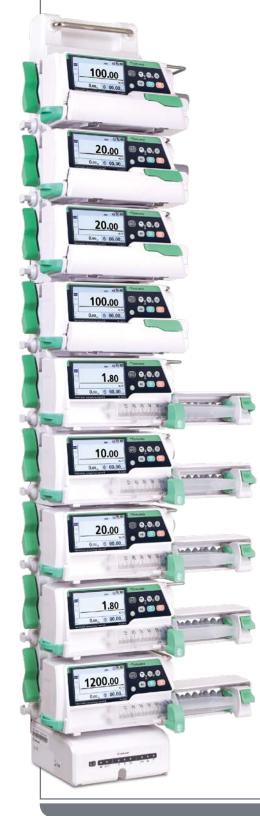

#### Racks

#### Balanced and continuous infusion

A balanced and continuous infusion of multiple medications is often imperative to optimize patient treatment. Internal communication between Terufusion SMART pumps stationed in a Terufusion communication rack system provides special functions like piggy back and take over mode for a balanced continuous infusion.