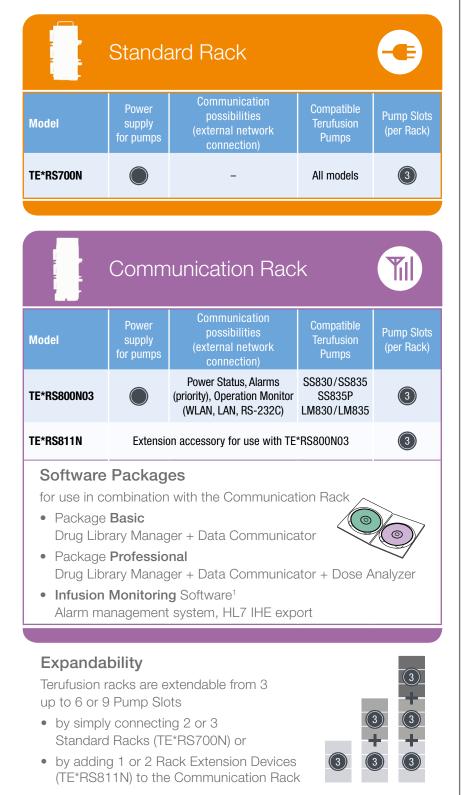

#### Racks

#### Balanced and continuous infusion

A balanced and continuous infusion of multiple medications is often imperative to optimize patient treatment. Internal communication between Terufusion SMART pumps stationed in a Terufusion communication rack system provides special functions like piggy back and take over mode for a balanced continuous infusion.